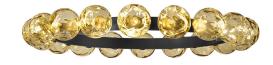

## Murané R

24V DC

M11606.080.0510

#### Data sheet

| CODE                     | M11606.080.0510       |
|--------------------------|-----------------------|
| SYSTEM POWER CONSUMPTION | 49,7W                 |
| LIGHT SOURCE             | LED                   |
| COLOUR TEMPERATURE       | 2700K Ra>90           |
| LIGHT DISTRIBUTION       | diffused              |
| POWER SUPPLY             | 24V DC                |
| DRIVER                   | remote not included   |
| NOMINAL LUMINOUS FLUX    | 2160lm                |
| WEIGHT                   | 8,19 Kg               |
| PROTECTION DEGREE        | IP20                  |
| COLOUR TOLLERANCES       | SDCM 3                |
| PACKING DIMENSIONS       | 68,0 x 68,0 x 16,0 cm |
|                          |                       |

Single or multiple suspension lighting fixture for interiors, with direct and indirect light

Bended extruded aluminium structure in champagne or mat black polyacrylic paint.

Pickled sheet metal cover in polyacrylic paint.

Turned brass wiring supports.

Diffusers in blown glass with bronze colour.

Turned aluminium closing disks in polyacrylic paint.

Provided without suspension kit, power cable and canopy.