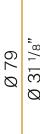

| remote not included   |
| NOMINAL LUMINOUS FLUX    | 2160lm                |
| WEIGHT                   | 8,19 Kg               |
| PROTECTION DEGREE        | IP20                  |
| COLOUR TOLLERANCES       | SDCM 3                |
| PACKING DIMENSIONS       | 68,0 x 68,0 x 16,0 cm |
|                          |                       |











Single or multiple suspension lighting fixture for interiors, with direct and indirect light

Bended extruded aluminium structure in champagne or mat black polyacrylic paint.

Pickled sheet metal cover in polyacrylic paint.

Turned brass wiring supports.

Diffusers in blown glass with bronze colour.

Turned aluminium closing disks in polyacrylic paint.

Provided without suspension kit, power cable and canopy.

## Technical drawing











## Polar diagram